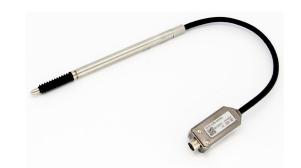

## **Digital Linear Gauge - Absolute type**

## **DL-15S**

- Absolute type digital linear gauge (No lost its position)
- Measuring range: 15mm
- Resolution: 0.1um
- Accuracy: ±1um
- Compact size: ø8 pencil type.
- Excellent resistance to workshop conditions
- Various & multi channel applications

## **Specifications**

| Model                                              | DL-15S                             |
|----------------------------------------------------|------------------------------------|
| Measuring principle                                | Optical absolute linear encoder    |
| Measuring range                                    | 15mm                               |
| Resolution                                         | 0.1µm                              |
| Accuracy                                           | ±1μm                               |
| Measuring Force ( $\pm 25\%$ , in the middle pos.) | 80g (0.8N)                         |
| Mounting stem diameter                             | ø8mm                               |
| Output*                                            | RS485 (Used with DONG DO El amps)  |
| Operating temperature                              | 5°C to 50°C, ref. temperature 20°C |
| Protection Rating                                  | IP65                               |
| Cable length                                       | 2m/5m extension cable              |
| Mass                                               | Approx. 45g                        |