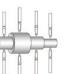

**Applications** 

ML-LP

ML-MP

ML-CP

-Various electronic micrometers -1~16ch multi channel measuring solutions -Various calculation modes(+, -, x, /, avg, max, min M-m) -RS232c communication

-I/O interface

Height