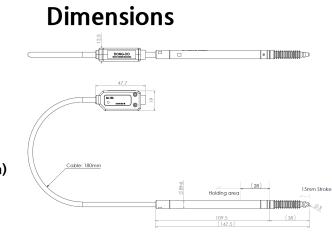

## **Specifications**

| Model                                              | DL-15S                             |
|----------------------------------------------------|------------------------------------|
| Measuring principle                                | Optical absolute linear encoder    |
| Measuring range                                    | 15mm                               |
| Resolution                                         | 0.1µm                              |
| Accuracy                                           | ±1μm                               |
| Measuring Force ( $\pm 25\%$ , in the middle pos.) | 80g (0.8N)                         |
| Mounting stem diameter                             | ø8mm                               |
| Output*                                            | RS485 (Used with DONG DO El amps)  |
| Operating temperature                              | 5°C to 50°C, ref. temperature 20°C |
| Protection Rating                                  | IP65                               |
| Cable length                                       | 2m/5m extension cable              |
| Mass                                               | Approx. 45g                        |